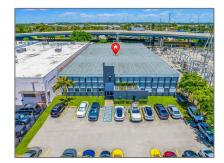

## Commercial Sale

- 601 W 20th St, Hialeah, Florida 33010

1

## **Basic Details**

Property Type: Commercial Sale

Property Sub

**Flex Space** 

Type:

Listing Type: For Sale

Listing ID: **A11584006** 

Price: **\$17** 

Year Built: 1960

Built up area: 18,000 Sqft

/

Type of Business:

Special Purpose

## Address Map

Country: US

State: FL

County: Miami-Dade County

City: Hialeah

Zipcode: **33010** 

Street: 601 W 20th St

Street Number: **601** 