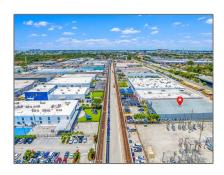

## Address Map

Country: US

State: FL

County: Miami-Dade County

City: Hialeah

Zipcode: **33010** 

Street: 601 W 20th St

Street Number: **601** 

Floor Number: **0** 

Longitude: W81° 42' 20.7"

Latitude: **N25° 50' 25"** 

**Features** 

Water Front:

| Parcel Number: |                          | 04-30-13-034-0110 |      |  |
|----------------|--------------------------|-------------------|------|--|
| Zoning:        |                          |                   | 7100 |  |
| $\sqrt{}$      | Street pre<br>Direction: |                   | W    |  |