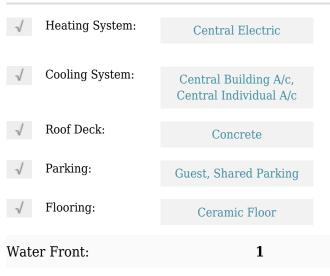

## **Commercial Sale**

- 12955 SW 42nd St, Miami, Florida 33175





## **Basic Details**

| Property Type:                | <b>Commercial Sale</b> |
|-------------------------------|------------------------|
| Property Sub<br>Type:         | Mixed Use              |
| Listing Type:                 | For Sale               |
| Listing ID:                   | A11588210              |
| Price:                        | \$3,500                |
| Year Built:                   | 2006                   |
| Built up area:                | 20,000 Sqft            |
| $\checkmark$ Type of Business | Office Space           |

## Features



## Address Map

| Country:       | US                           |  |
|----------------|------------------------------|--|
| State:         | FL                           |  |
| County:        | Miami-Dade County            |  |
| City:          | Miami                        |  |
| Zipcode:       | 33175                        |  |
| Street:        | 12955 SW 42nd St             |  |
| Street Number: | 12955                        |  |
| Building Name: | Century<br>Continental Condo |  |
| Floor Number:  | 0                            |  |
| Longitude:     | W81° 35' 42.1''              |  |
|                |                              |  |

| Latitude:                  | N25° 43' 48''     |
|----------------------------|-------------------|
| Parcel Number:             | 30-49-14-083