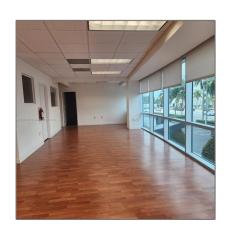

## Commercial Sale

- 2500 NW 107th Ave # 202, Doral, Florida 33172

## **Basic Details**

Property Type: Commercial Sale

Property Sub Office
Type:

Listing Type: For Sale

Listing ID: **A11588101** 

Price: **\$4,070** 

Year Built: 2000

Built up area: 1,206 Sqft