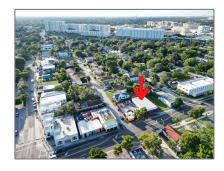

# Commercial Land

- 3360 S Douglas Rd, Miami, Florida 33133

### Address Map

| Country:       | US                      |  |
|----------------|-------------------------|--|
| State:         | FL                      |  |
| County:        | Miami-Dade County       |  |
| City:          | Miami                   |  |
| Zipcode:       | 33133                   |  |
| Street:        | 3360 S Douglas Rd       |  |
| Street Number: | 3360                    |  |
| Building Name: | MACFARLANE<br>HOMESTEAD |  |
| Floor Number:  | 0                       |  |
| Longitude:     | W81° 44' 46.5"          |  |
| Latitude:      | N25° 43' 42''           |  |