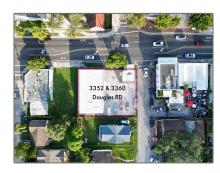

# Commercial Land

- 3360 S Douglas Rd, Miami, Florida 33133

### Address Map

| Country:       | US                      |  |
|----------------|-------------------------|--|
| State:         | FL                      |  |
| County:        | Miami-Dade County       |  |
| City:          | Miami                   |  |
| Zipcode:       | 33133                   |  |
| Street:        | 3360 S Douglas Rd       |  |
| Street Number: | 3360                    |  |
| Building Name: | MACFARLANE<br>HOMESTEAD |  |
| Floor Number:  | 0                       |  |
| Longitude:     | W81° 44' 46.5"          |  |
| Latitude:      | N25° 43' 42''           |  |