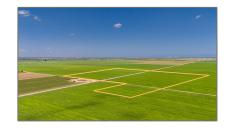

# Commercial Land

- 30-59-18-000-0300, Miami, Florida 33196

#### **Basic Details**

| Property Type: | Commercial Land |
|----------------|-----------------|
| Listing Type:  | For Sale        |
| Listing ID:    | A11582496       |
| Price:         | \$3,900,000     |
| Lot Area:      | 30 Acre         |

#### Features

√ Lot Features: Near Airport, 25-50 Acres

Water Front: 1