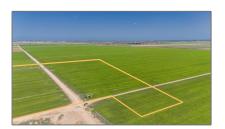

# Commercial Land

- 30-59-18-000-0300, Miami, Florida 33196

#### **Basic Details**

| Property Type: | Commercial Land |
|----------------|-----------------|
| Listing Type:  | For Sale        |
| Listing ID:    | A11582496       |
| Price:         | \$3,900,000     |
| Lot Area:      | 30 Acre         |

#### Features

√ Lot Features: Near Airport, 25-50 Acres

Water Front: 1