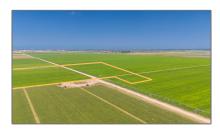

# Commercial Land

- 30-59-18-000-0300, Miami, Florida 33196

#### **Basic Details**

| Property Type: | Commercial Land |
|----------------|-----------------|
| Listing Type:  | For Sale        |
| Listing ID:    | A11582496       |
| Price:         | \$3,900,000     |
| Lot Area:      | 30 Acre         |

#### Features

√ Lot Features: Near Airport, 25-50 Acres

Water Front: 1