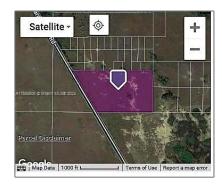

## Address Map

Country: US

State: FL

County: Miami-Dade County

City: Homestead

Zipcode: 33035

Street: 408 Street & SW
Card Sound Road

Floor Number: 0

Longitude: W81° 32' 50.1"

Latitude: N25° 23' 21.3"

Direction: On Card Sound Rd look for sign on the

look for sign on the East side of Road. 25°21'38.6"N & 80°25'32.6"W

Parcel Number: **30-89-22-000-0035** 

Zoning: **9000** 

\_