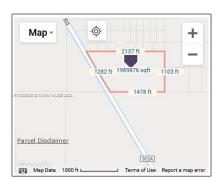

### **Basic Details**

Property Type: Commercial Land

Listing Type: For Sale

Listing ID: A11585608

Price: \$1,150,000

Lot Area: 46.39 Acre

Longitude: W81° 32' 50.1"

Latitude: N25° 23' 21.3"

Direction: On Card Sound Rd look for sign on the

look for sign on the East side of Road. 25°21'38.6"N & 80°25'32.6"W

Parcel Number: **30-89-22-000-0035** 

Zoning: **9000** 

\_