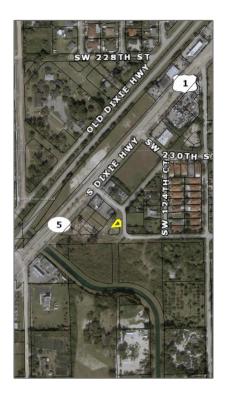

## Commercial Land

- Address not available!

## **Basic Details**

| Property Type:        | <b>Commercial Land</b> |
|-----------------------|------------------------|
| Property Sub<br>Type: | Residential            |
| Listing Type:         | For Sale               |
| Listing ID:           | A11585440              |
| Price:                | \$200,000              |
| Lot Area:             | 0.15 Acre              |