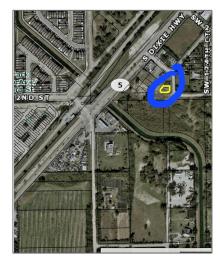

## Commercial Land

- Address not available!

## **Basic Details**

| Property Type:        | <b>Commercial Land</b> |
|-----------------------|------------------------|
| Property Sub<br>Type: | Residential            |
| Listing Type:         | For Sale               |
| Listing ID:           | A11585440              |
| Price:                | \$200,000              |
| Lot Area:             | 0.15 Acre              |