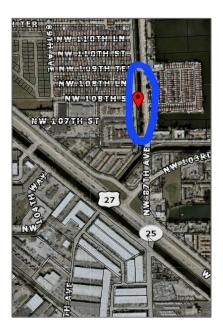

## Commercial Land

- Address not available!







## **Basic Details**

| Property Type: | <b>Commercial Land</b> |
|----------------|------------------------|
| Listing Type:  | For Sale               |
| Listing ID:    | A11585502              |
| Price:         | \$65,000               |
| Lot Area:      | 0.24 Acre              |

## Features

| ✓ Lot Features:            | Other Location, Less<br>Than 1 Acre, Urban Area<br>Development, Regular<br>Lot, Irregular Lot |
|----------------------------|-----------------------------------------------------------------------------------------------|
| √ Sewer:                   | Other, None                                                                                   |
| Water Front:               | 1