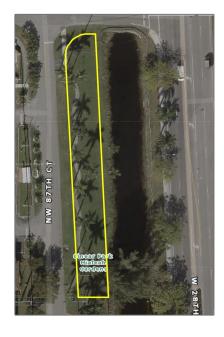

## Commercial Land

- Address not available!

## Features

| ✓ Lot Features:            | Other Location, Less<br>Than 1 Acre, Urban Area<br>Development, Regular<br>Lot, Irregular Lot |
|----------------------------|-----------------------------------------------------------------------------------------------|
| √ Sewer:                   | Other, None                                                                                   |
| Water Front:               | 1                                                                                             |
| ✓ Water Front Description: | Canal Front, Waterfront,<br>Canal Width 1-80 Feet,                                            |