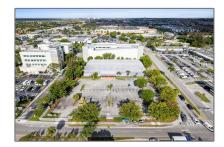

# Commercial Sale

- 190 NW 79th Ave, Miami, Florida 33126

#### Property Type: **Commercial Sale Property Sub Mixed Use** Type: Listing Type: **For Sale** A11582760 Listing ID: \$11,000,000 Price: Year Built: **1977** Lot Area: 2.04 Acre 27,146 Sqft Built up area: Type of Business: Church

## Address Map

| Country:       | US                |  |
|----------------|-------------------|--|
| State:         | FL                |  |
| County:        | Miami-Dade County |  |
| City:          | Miami             |  |
| Zipcode:       | 33126             |  |
| Street:        | 190 NW 79th Ave   |  |
| Street Number: | 190               |  |