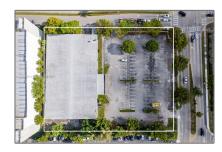

# Commercial Sale

- 190 NW 79th Ave, Miami, Florida 33126

#### Property Type: **Commercial Sale Property Sub Mixed Use** Type: Listing Type: **For Sale** A11582760 Listing ID: \$11,000,000 Price: Year Built: **1977** Lot Area: 2.04 Acre 27,146 Sqft Built up area: Type of Business: Church

## Address Map

| Country:       | US                |  |
|----------------|-------------------|--|
| State:         | FL                |  |
| County:        | Miami-Dade County |  |
| City:          | Miami             |  |
| Zipcode:       | 33126             |  |
| Street:        | 190 NW 79th Ave   |  |
| Street Number: | 190               |  |