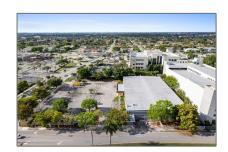

# Commercial Sale

- 190 NW 79th Ave, Miami, Florida 33126

#### Property Type: **Commercial Sale Property Sub Mixed Use** Type: Listing Type: **For Sale** A11582760 Listing ID: \$11,000,000 Price: Year Built: **1977** Lot Area: 2.04 Acre 27,146 Sqft Built up area: Type of Business: Church

## Address Map

| Country:       | US                |  |
|----------------|-------------------|--|
| State:         | FL                |  |
| County:        | Miami-Dade County |  |
| City:          | Miami             |  |
| Zipcode:       | 33126             |  |
| Street:        | 190 NW 79th Ave   |  |
| Street Number: | 190               |  |