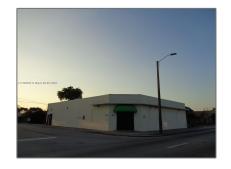

## Commercial Sale

- 102 NW 22nd Ave, Miami, Florida 33125

**Public Sanitation** 

## **Basic Details**

**Commercial Sale** Property Type: **Property Sub Mixed Use** Type: For Sale Listing Type: A11582731 Listing ID: Price: \$3,700,000 Year Built: 1952 5,851 Sqft Built up area: Type of Business: Warehouse Space