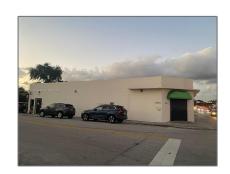

## Commercial Sale

- 102 NW 22nd Ave, Miami, Florida 33125

**Public Sanitation** 

## **Basic Details**

**Commercial Sale** Property Type: **Property Sub Mixed Use** Type: For Sale Listing Type: A11582731 Listing ID: Price: \$3,700,000 Year Built: 1952 5,851 Sqft Built up area: Type of Business: Warehouse Space