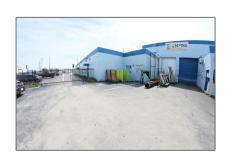

# Property Type: Commercial Sale Property Sub Industrial Type: Listing Type: For Sale Listing ID: A11578287 Price: \$15,490,000 Year Built: 1986 Built up area: 50,000 Sqft

Industrial