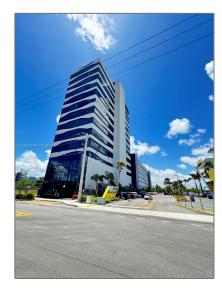

## Commercial Sale

- 19790 W Dixie Hwy 310 Hwy, Florida 33180

Built up area: **96,000 Sqft** 

√ Type of Business: Office Space

Address Map

Country: US

State: FL

County: Miami-Dade County

Zipcode: **33180** 

Street: 19790 W Dixie Hwy 310 Hwy

Street Number: 19790

Features

√ Parking: Assigned

Water Front: 1

| Floor Number:           | 0                 |  |
|-------------------------|-------------------|--|
| Longitude:              | W81° 51' 6.3"     |  |
| Latitude:               | N25° 57' 28.3''   |  |
| Parcel Number:          | 30-22-03-088-1050 |  |
| Zoning:                 | 0000              |  |
| √ Street pre Direction: | W                 |  |