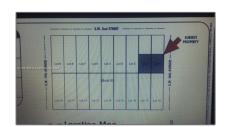

### Address Map

Direction:

| Country:       | US                              |  |
|----------------|---------------------------------|--|
| State:         | FL                              |  |
| County:        | Miami-Dade County               |  |
| City:          | Miami                           |  |
| Zipcode:       | 33135                           |  |
| Street:        | 218 SW 16 Ave                   |  |
| Street Number: | 218                             |  |
| Building Name: | LAWRENCE<br>ESTATES LAND<br>COS |  |
| Floor Number:  | 0                               |  |
| Longitude:     | W81° 46' 42.5"                  |  |
| Latitude:      | N25° 46' 15.4''                 |  |
| Parcel Number: | 01-41-02-006-2830               |  |
| Zoning:        | 3901                            |  |
| √ Street pre   | Sw                              |  |