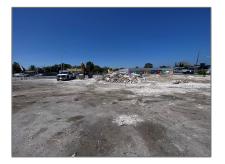

# Commercial Land

- 280 NW 79th St, Miami, Florida 33150

#### **Basic Details**

| Property Type: | <b>Commercial Land</b> |
|----------------|------------------------|
| Listing Type:  | For Sale               |
| Listing ID:    | A11577403              |
| Price:         | \$4,750,000            |
| Lot Area:      | 0.93 Acre              |