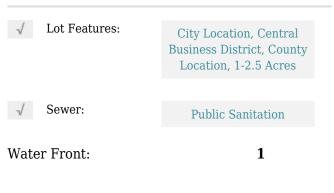

# **Commercial Land**

- 939/955/965 SW 8th St, Miami, Florida 33130









### **Basic Details**

| <b>Commercial Land</b> |
|------------------------|
| Commercial             |
| For Sale               |
| A11578956              |
| \$10,000,000           |
| <b>0.94</b> Acre       |
|                        |

## Features



# Appliances

√ Utilities:

Sewer Connected, None

## Address Map

| Country:       | US                       |  |
|----------------|--------------------------|--|
| State:         | FL                       |  |
| County:        | Miami-Dade County        |  |
| City:          | Miami                    |  |
| Zipcode:       | 33130                    |  |
| Street:        | 939/955/965 SW<br>8th St |  |
| Street Number: | 939/955/965              |  |
| Building Name: | BRICKELL<br>RIVERVIEW    |  |
| Floor Number:  | 0                        |  |
| Longitude:     | W81° 47' 24.7''          |  |
| Latitude:      | N25° 45' 58.8''          |  |
| Direction:     | On SW 8th Street         |  |
|                |                          |  |

# and 9th Ave. East towards Brickell.

| Par