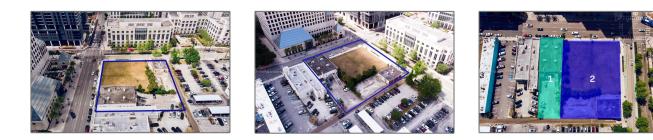

## Commercial Land

- 367 N Orange Ave, Orlando, Florida 32801

## **Basic Details**

Property Type:

Listing Type:

Listing ID:

Lot Area:

Price:

| $\checkmark$ Lot Features: | City Location, Corner<br>Location, Corner Lot,<br>1-2.5 Acres |
|----------------------------|---------------------------------------------------------------|
| Water Front:               | 1                                                             |

## Address Map

| Country:       | US                       |  |
|----------------|--------------------------|--|
| State:         | FL                       |  |
| County:        | Orange County            |  |
| City:          | Orlando                  |  |
| Zipcode:       | 32801                    |  |
| Street:        | 367 N Orange Ave         |  |
| Street Number: | 367                      |  |
| Floor Number:  | 0                        |  |
| Longitude:     | W82° 37' 15.8''          |  |
| Latitude:      | N28° 32' 48.9''          |  |
| Parcel Number: | 26-22-29-1724-00-0<br>31 |  |
| Zoning:        | AC-3A/T                  |  |