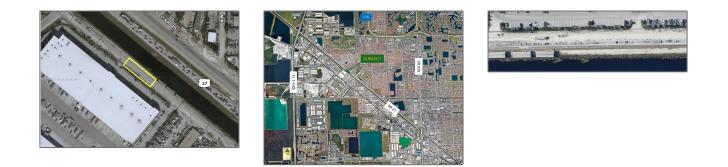

# **Commercial Land**

- NW S River DR & NW 112th Way, Medley, Florida 33178

## Address Map

| Country:       | US                              |  |
|----------------|---------------------------------|--|
| State:         | FL                              |  |
| County:        | Miami-Dade County               |  |
| City:          | Medley                          |  |
| Zipcode:       | 33178                           |  |
| Street:        | NW S River DR &<br>NW 112th Way |  |
| Building Name: | SANDERSON GDNS                  |  |
| Floor Number:  | 0                               |  |
| Longitude:     | W81° 39' 41.7''                 |  |
| Latitude:      | N25° 51' 54.2''                 |  |
| Parcel Number: | 22-20-32-004-0192               |  |
| Zoning:        | 7100                            |  |
|                |                                 |  |