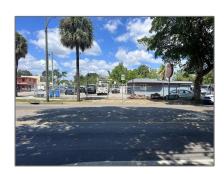

# Commercial Land

- 1910 NW 17th Ave, Miami, Florida 33125

#### **Basic Details**

Property Type: Commercial Land

Listing Type: For Sale

Listing ID: A11575109

Price: \$4,200,000

Lot Area: 0.36 Acre

## Address Map

| Country:       | US                       |  |
|----------------|--------------------------|--|
| State:         | FL                       |  |
| County:        | <b>Miami-Dade County</b> |  |
| City:          | Miami                    |  |
| Zipcode:       | 33125                    |  |
| Street:        | 1910 NW 17th Ave         |  |
| Street Number: | 1910                     |  |
| Building Name: | MULBERRY PARK            |  |
| Floor Number:  | 0                        |  |
| Longitude:     | W81° 46' 35.3''          |  |
| Latitude:      | N25° 47' 36.9''          |  |
| Parcel Number: | 01-31-34-011-0010        |  |
| Zoning:        | 6100                     |  |
| / Stroot pro   |                          |  |