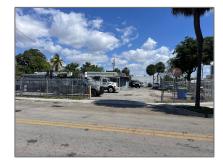

# Commercial Land

- 1910 NW 17th Ave, Miami, Florida 33125

#### **Basic Details**

Property Type: Commercial Land

Listing Type: For Sale

Listing ID: A11575109

Price: \$4,200,000

Lot Area: 0.36 Acre

## Address Map

| Country:       | US                       |  |
|----------------|--------------------------|--|
| State:         | FL                       |  |
| County:        | <b>Miami-Dade County</b> |  |
| City:          | Miami                    |  |
| Zipcode:       | 33125                    |  |
| Street:        | 1910 NW 17th Ave         |  |
| Street Number: | 1910                     |  |
| Building Name: | MULBERRY PARK            |  |
| Floor Number:  | 0                        |  |
| Longitude:     | W81° 46' 35.3''          |  |
| Latitude:      | N25° 47' 36.9''          |  |
| Parcel Number: | 01-31-34-011-0010        |  |
| Zoning:        | 6100                     |  |
| / Stroot pro   |                          |  |