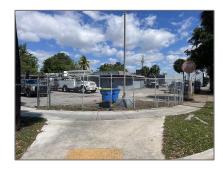

# Commercial Land

- 1910 NW 17th Ave, Miami, Florida 33125

#### **Basic Details**

Property Type: Commercial Land

Listing Type: For Sale

Listing ID: A11575109

Price: \$4,200,000

Lot Area: 0.36 Acre

## Address Map

| Country:       | US                       |  |
|----------------|--------------------------|--|
| State:         | FL                       |  |
| County:        | <b>Miami-Dade County</b> |  |
| City:          | Miami                    |  |
| Zipcode:       | 33125                    |  |
| Street:        | 1910 NW 17th Ave         |  |
| Street Number: | 1910                     |  |
| Building Name: | MULBERRY PARK            |  |
| Floor Number:  | 0                        |  |
| Longitude:     | W81° 46' 35.3''          |  |
| Latitude:      | N25° 47' 36.9''          |  |
| Parcel Number: | 01-31-34-011-0010        |  |
| Zoning:        | 6100                     |  |
| / Stroot pro   |                          |  |