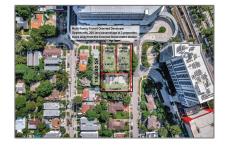

# Commercial Land

- 2917 SW 27th Ln, Miami, Florida 33133

### Address Map

| Country:       | US                |  |
|----------------|-------------------|--|
| State:         | FL                |  |
| County:        | Miami-Dade County |  |
| City:          | Miami             |  |
| Zipcode:       | 33133             |  |
| Street:        | 2917 SW 27th Ln   |  |
| Street Number: | 2917              |  |
| Building Name: | SYLVANMERE        |  |
| Floor Number:  | 0                 |  |
| Longitude:     | W81° 45' 32.9''   |  |
| Latitude:      | N25° 44' 24.5"    |  |
| Parcel Number: | 01-41-16-037-0340 |  |
| Zoning:        | 3901              |  |
| √ Street pre   | Sw                |  |