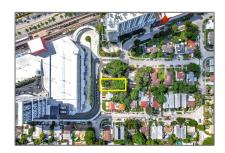

# Commercial Land

- 2784 SW 29th Ave, Miami, Florida 33133

## Address Map

| Country:                | US                |  |
|-------------------------|-------------------|--|
| State:                  | FL                |  |
| County:                 | Miami-Dade County |  |
| City:                   | Miami             |  |
| Zipcode:                | 33133             |  |
| Street:                 | 2784 SW 29th Ave  |  |
| Street Number:          | 2784              |  |
| Building Name:          | SYLVANMERE        |  |
| Floor Number:           | 0                 |  |
| Longitude:              | W81° 45' 34.1"    |  |
| Latitude:               | N25° 44' 24.7"    |  |
| Parcel Number:          | 01-41-16-037-0210 |  |
| Zoning:                 | 6101              |  |
| √ Street pre Direction: | Sw                |  |