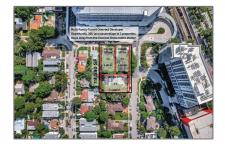

# Commercial Land

- 2784 SW 29th Ave, Miami, Florida 33133

## Address Map

| Country:                | US                |  |
|-------------------------|-------------------|--|
| State:                  | FL                |  |
| County:                 | Miami-Dade County |  |
| City:                   | Miami             |  |
| Zipcode:                | 33133             |  |
| Street:                 | 2784 SW 29th Ave  |  |
| Street Number:          | 2784              |  |
| Building Name:          | SYLVANMERE        |  |
| Floor Number:           | 0                 |  |
| Longitude:              | W81° 45' 34.1"    |  |
| Latitude:               | N25° 44' 24.7"    |  |
| Parcel Number:          | 01-41-16-037-0210 |  |
| Zoning:                 | 6101              |  |
| √ Street pre Direction: | Sw                |  |