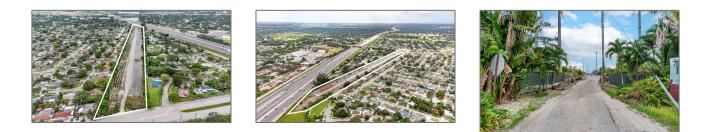

# **Commercial Land**

- 5050 Peters Rd, Fort Lauderdale, Florida 33317

## **Basic Details**

| Property Type:        | <b>Commercial Land</b> |  |
|-----------------------|------------------------|--|
| Property Sub<br>Type: | Agriculture            |  |
| Listing Type:         | For Sale               |  |
| Listing ID:           | A11576213              |  |
| Price:                | \$3,600,000            |  |
| Lot Area:             | 8 Acre                 |  |

## Address Map

| Country:       | US                              |  |
|----------------|---------------------------------|--|
| State:         | FL                              |  |
| County:        | <b>Broward County</b>           |  |
| City:          | Fort Lauderdale                 |  |
| Zipcode:       | 33317                           |  |
| Street:        | 5050 Peters Rd                  |  |
| Street Number: | 5050                            |  |
| Building Name: | NEWMANS<br>SURVEY SUB NO 1<br>& |  |
| Floor Number:  | 0                               |  |
| Longitude:     | W81° 47' 2.5''                  |  |
| Latitude:      | N26° 6' 13.9''                  |  |
|                |                                 |  |

| Parcel Number: | 504137011461 |
|----------------|--------------|
| Zoning:        | A-3          |
|                |              |