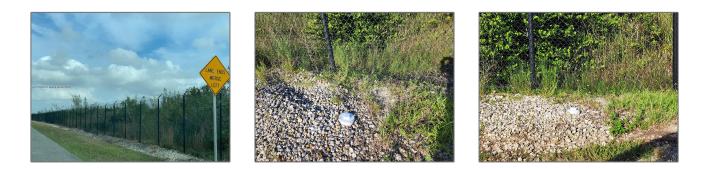

| Longitude:     | W81° 31' 59.9''              |  |
|----------------|------------------------------|--|
| Latitude:      | N25° 28' 28.7''              |  |
| Direction:     | <b>US-1 UNTIL 404</b>        |  |
|                | STREET NEXT TO               |  |
|                | THE CEMEX                    |  |
|                | <b>CEMENT PLAN</b>           |  |
|                | ENTRANCE                     |  |
|                | <b>BETWEEN MILE</b>          |  |
|                | MARKER 123 & 125             |  |
|                | . Elect. on site &           |  |
|                | sewer on site                |  |
|                | FACING US-1,                 |  |
|                | VACANT, NON-                 |  |
|                | PROTECTED,                   |  |
|                | PRIVATELY                    |  |
|                | <b>OWNED.</b> * <b>OWNER</b> |  |
|                | AGENT*OWNER                  |  |
|                | FINANCING @ 9.5%             |  |
|                | with 55% DP for 10           |  |
|                | Years.                       |  |
| Parcel Number: | 30-89-18-000-0031            |  |
| Zoning:        | 8900                         |  |