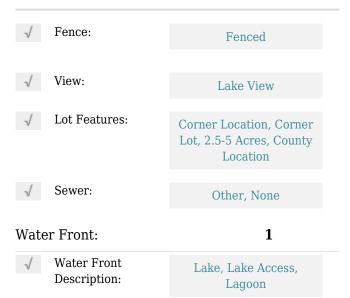

| Longitude:     | W81° 31' 59.9''              |  |
|----------------|------------------------------|--|
| Latitude:      | N25° 28' 28.7''              |  |
| Direction:     | <b>US-1 UNTIL 404</b>        |  |
|                | STREET NEXT TO               |  |
|                | THE CEMEX                    |  |
|                | <b>CEMENT PLAN</b>           |  |
|                | ENTRANCE                     |  |
|                | <b>BETWEEN MILE</b>          |  |
|                | MARKER 123 & 125             |  |
|                | . Elect. on site &           |  |
|                | sewer on site                |  |
|                | FACING US-1,                 |  |
|                | VACANT, NON-                 |  |
|                | PROTECTED,                   |  |
|                | PRIVATELY                    |  |
|                | <b>OWNED.</b> * <b>OWNER</b> |  |
|                | AGENT*OWNER                  |  |
|                | FINANCING @ 9.5%             |  |
|                | with 55% DP for 10           |  |
|                | Years.                       |  |
| Parcel Number: | 30-89-18-000-0031            |  |
| Zoning:        | 8900                         |  |