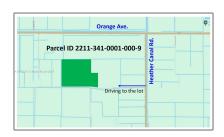

### Address Map

| Country:       | US                                  |  |
|----------------|-------------------------------------|--|
| State:         | FL                                  |  |
| County:        | St Lucie County                     |  |
| City:          | Fort Pierce                         |  |
| Zipcode:       | 34950                               |  |
| Street:        | S of Orange & W. of<br>header Canal |  |
| Building Name: | METES AND<br>BOUNDS                 |  |
| Floor Number:  | 0                                   |  |
| Longitude:     | W81° 30' 10.2"                      |  |
| Latitude:      | N27° 27' 32.2''                     |  |

Direction:

From I-95 drive
West on Orange
Ave. Turn South on
S Heather Canal
Rd. Drive about 1/4
mile and turn right
to an unpaved road.
Drive appx. 1300
feet and the
property is on your
right.

Parcel Number: 2211-341-0001-000

-9

Zoning: AG-5 Cou

\_