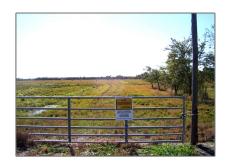

# Commercial Land

- S of Orange & W. of header Canal, Fort Pierce, Florida 34950

#### **Features**

| $\sqrt{}$ | Lot Features: | County Location, 25-50 Acres |
|-----------|---------------|------------------------------|
|           |               | 710103                       |

Water Front: 1