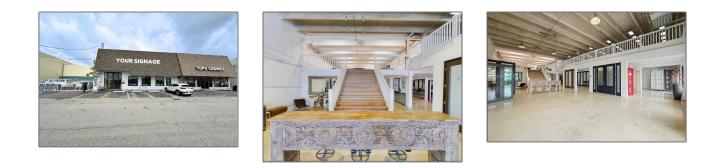

## **Commercial Sale**

- 2520 SW 30th Ave, Pembroke Park, Florida 33009

## Features

| Property Type:        | y Type: Commercial Sale |  |
|-----------------------|-------------------------|--|
| Property Sub<br>Type: | Flex Space              |  |
| Listing Type:         | For Sale                |  |
| Listing ID:           | A11574837               |  |
| Price:                | \$14,500                |  |
| Year Built:           | 1976                    |  |
| Built up area:        | 8,273 Sqft              |  |
| √ Type of Business    | Office Space            |  |