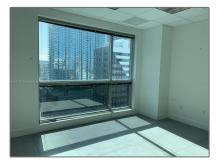

## **Basic Details**

| Property Type:        | <b>Commercial Sale</b> |
|-----------------------|------------------------|
| Property Sub<br>Type: | Office                 |
| Listing Type:         | For Sale               |
| Listing ID:           | A11574670              |
| Price:                | \$1,985                |
| Year Built:           | 2007                   |
| Built up area:        | 547 Sqft               |
| √ Type of Business    | Office Space           |