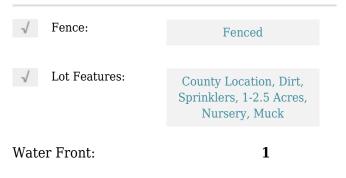

# Commercial Land

- 160XX SW 206 AVE, Homestead, Florida 33187





#### **Basic Details**

| Property Type: | <b>Commercial Land</b> |
|----------------|------------------------|
| Listing Type:  | For Sale               |
| Listing ID:    | A11574514              |
| Price:         | \$399,900              |
| Lot Area:      | 87,120 Acre            |

### Features



## Appliances

 $\checkmark$  Utilities:

Other, Irrigation Water

### Address Map

| Country:                   | US                |  |
|----------------------------|-------------------|--|
| State:                     | FL                |  |
| County:                    | Miami-Dade County |  |
| City:                      | Homestead         |  |
| Zipcode:                   | 33187             |  |
| Street:                    | 160XX SW 206 AVE  |  |
| Street Number:             | 160XX             |  |
| Building Name:             | North Redland     |  |
| Floor Number:              | 0                 |  |
| Longitude:                 | W81° 28' 29.8''   |  |
| Latitude:                  | N25° 28' 2.4''    |  |
| Parcel Number:             | 30-58-27-000-1535 |  |
| Zoning: