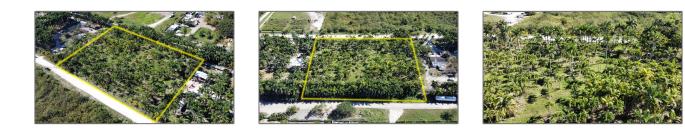

# Commercial Land

- 160XX SW 206 AVE, Homestead, Florida 33187

#### **Basic Details**

| Property Type: | <b>Commercial Land</b> |
|----------------|------------------------|
| Listing Type:  | For Sale               |
| Listing ID:    | A11574514              |
| Price:         | \$399,900              |
| Lot Area:      | 87,120 Acre            |

### Address Map

| Country:                   | US                |  |
|----------------------------|-------------------|--|
| State:                     | FL                |  |
| County:                    | Miami-Dade County |  |
| City:                      | Homestead         |  |
| Zipcode:                   | 33187             |  |
| Street:                    | 160XX SW 206 AVE  |  |
| Street Number:             | 160XX             |  |
| Building Name:             | North Redland     |  |
| Floor Number:              | 0                 |  |
| Longitude:                 | W81° 28' 29.8''   |  |
| Latitude:                  | N25° 28' 2.4''    |  |
| Parcel Number:             | 30-58-27-000-1535 |  |
| Zoning:                    | 8900              |  |
| √ Street pre<br>Direction: | Sw                |  |
|                            |                   |  |