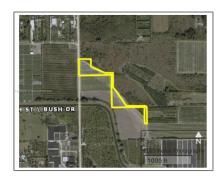

# Address Map

| Country:       | US                                    |  |
|----------------|---------------------------------------|--|
| State:         | FL                                    |  |
| County:        | <b>Miami-Dade County</b>              |  |
| City:          | Miami                                 |  |
| Zipcode:       | 33177                                 |  |
| Street:        | SW 147 Ave<br>between 204 & 208<br>St |  |
| Floor Number:  | 0                                     |  |
| Longitude:     | W81° 36' 2.6''                        |  |
| Latitude:      | N25° 35' 42.2"                        |  |
| Parcel Number: | 30-69-10-000-0330                     |  |
| Zoning:        | 9000                                  |  |