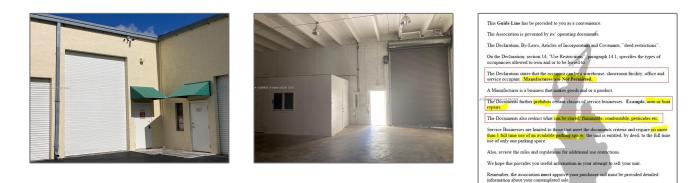

## **Basic Details**

| Property Type:        | Commercial Sale                |
|-----------------------|--------------------------------|
| Property Sub<br>Type: | Industrial                     |
| Listing Type:         | For Sale                       |
| Listing ID:           | A11574157                      |
| Price:                | \$3,000                        |
| Year Built:           | 1984                           |
| Built up area:        | 1,700 Sqft                     |
| √ Type of Business    | Industrial, Warehouse<br>Space |