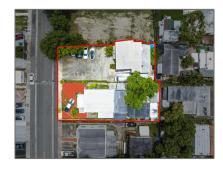

# Commercial Land

- 2324 SW 9th St, Miami, Florida 33135

### **Basic Details**

**Commercial Land** Property Type: Listing Type: For Sale Listing ID: A11573735 Price: \$1,100,000 Lot Area: **0.27 Acre** 

#### **Features**

Lot Features:

Less Than 1 Acre, City Location, Inside Lot, Irregular Lot

Sewer:

Other

33135

Water Front: 1

## Address Map

US Country: FLState:

County: **Miami-Dade County** 

City: Miami

Zipcode: 2324 SW 9th St

Street Number: 2324

**BYAN PARK** Building Name:

Floor Number: 0