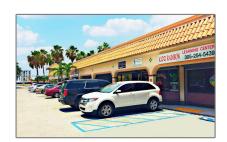

## Commercial Sale

- 11601 SW 216 St, Miami, Florida 33170

## **Basic Details**

Property Type: **Commercial Sale Property Sub** Retail Type: For Sale Listing Type: Listing ID: A11573040 Price: \$7,900,000 Year Built: 1985 Built up area: 24,624 Sqft Type of Business: **Shopping Center** 

## **Features**

√ Cooling System: Central Individual A/c

√ Roof Deck: Concrete

√ Parking: Common

√ Sewer: Public Sanitation

Water Front: 1