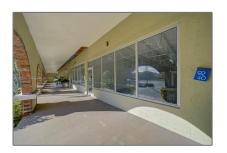

## Commercial Sale

- 9210 SW 158th Ln, Miami, Florida 33157

## **Basic Details**

Property Type: Commercial Sale Water 1

Property Sub Retail

Type:

Listing Type: For Sale

Listing ID: **A11572935** 

Price: **\$4,500** 

Built up area: 33,542 Sqft

sant up area.

Type of Business:

Retail Space, Shopping Center