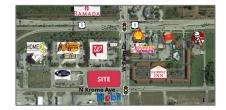

# Commercial Land

- 41 N Krome Ave, Florida City, Florida 33034

### Address Map

| Country:       | US                |  |
|----------------|-------------------|--|
| State:         | FL                |  |
| County:        | Miami-Dade County |  |
| City:          | Florida City      |  |
| Zipcode:       | 33034             |  |
| Street:        | 41 N Krome Ave    |  |
| Street Number: | 41                |  |
| Floor Number:  | 0                 |  |
| Longitude:     | W81° 31' 23.4''   |  |
| Latitude:      | N25° 26' 55"      |  |
| Parcel Number: | 16-79-19-011-0020 |  |
| Zoning:        | 6000              |  |