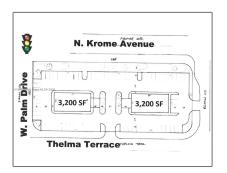

# Commercial Land

- 41 N Krome Ave, Florida City, Florida 33034

#### **Basic Details**

| Property Type: | <b>Commercial Land</b> |
|----------------|------------------------|
| Listing Type:  | For Sale               |
| Listing ID:    | A11572180              |
| Price:         | \$3,990,900            |
| Lot Area:      | <b>1.24 Acre</b>       |

### Address Map

| Country:       | US                |  |
|----------------|-------------------|--|
| State:         | FL                |  |
| County:        | Miami-Dade County |  |
| City:          | Florida City      |  |
| Zipcode:       | 33034             |  |
| Street:        | 41 N Krome Ave    |  |
| Street Number: | 41                |  |
| Floor Number:  | 0                 |  |
| Longitude:     | W81° 31' 23.4''   |  |
| Latitude:      | N25° 26' 55"      |  |
| Parcel Number: | 16-79-19-011-0020 |  |
| Zoning:        | 6000              |  |