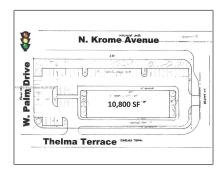

# Commercial Land

- 41 N Krome Ave, Florida City, Florida 33034

#### **Basic Details**

| Property Type: | <b>Commercial Land</b> |
|----------------|------------------------|
| Listing Type:  | For Sale               |
| Listing ID:    | A11572180              |
| Price:         | \$3,990,900            |
| Lot Area:      | <b>1.24 Acre</b>       |

### Address Map

| Country:       | US                |  |
|----------------|-------------------|--|
| State:         | FL                |  |
| County:        | Miami-Dade County |  |
| City:          | Florida City      |  |
| Zipcode:       | 33034             |  |
| Street:        | 41 N Krome Ave    |  |
| Street Number: | 41                |  |
| Floor Number:  | 0                 |  |
| Longitude:     | W81° 31' 23.4''   |  |
| Latitude:      | N25° 26' 55"      |  |
| Parcel Number: | 16-79-19-011-0020 |  |
| Zoning:        | 6000              |  |