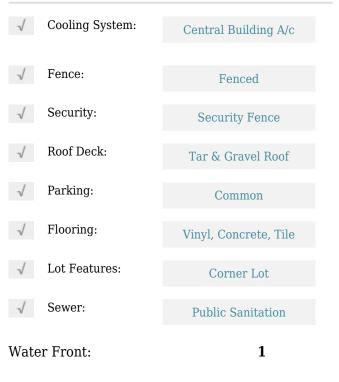

## **Commercial Sale**

- 2216 N 20th Ave, Hollywood, Florida 33020





-

## **Basic Details**

| Property Type:                 | Commercial Sale          |
|--------------------------------|--------------------------|
| Property Sub<br>Type:          | Industrial               |
| Listing Type:                  | For Sale                 |
| Listing ID:                    | A11571021                |
| Price:                         | \$2,950,000              |
| Year Built:                    | 1970                     |
| Built up area:                 | 5,556 Sqft               |
| $\checkmark$ Type of Business: | Office Space, Industrial |
|                                |                          |

## Features



## Address Map

| Country:       | US                    |  |
|----------------|-----------------------|--|
| State:         | FL                    |  |
| County:        | <b>Broward County</b> |  |
| City:          | Hollywood             |  |
| Zipcode:       | 33020                 |  |
| Street:        | 2216 N 20th Ave       |  |
| Street Number: | 2216                  |  |
| Floor Number:  | 0                     |  |

| W81° 51' 8.3'' |
|----------------|
| N26° 1' 53''   |
| 514203101060   |
| DH-3           |
|                |