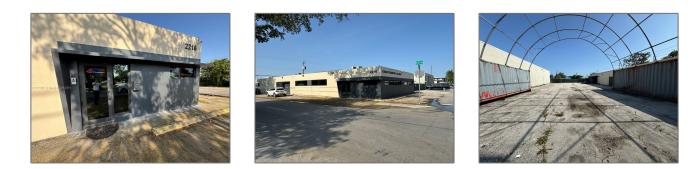

## **Commercial Sale**

- 2216 N 20th Ave, Hollywood, Florida 33020

-

## **Basic Details**

| Property Type:                 | Commercial Sale          |
|--------------------------------|--------------------------|
| Property Sub<br>Type:          | Industrial               |
| Listing Type:                  | For Sale                 |
| Listing ID:                    | A11571021                |
| Price:                         | \$2,950,000              |
| Year Built:                    | 1970                     |
| Built up area:                 | 5,556 Sqft               |
| $\checkmark$ Type of Business: | Office Space, Industrial |
|                                |                          |