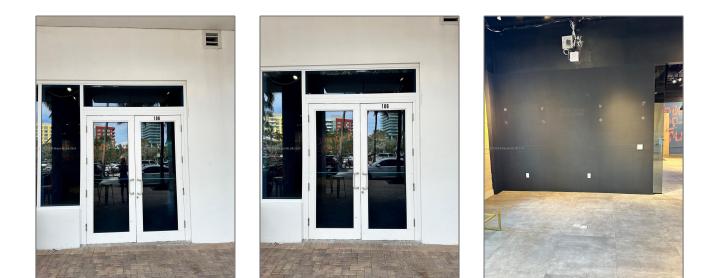

## Commercial Sale

- 40 S Pointe Dr # 106, Miami Beach, Florida 33139

| Street:                 | 40 S Pointe Dr #<br>106 |  |
|-------------------------|-------------------------|--|
| Street Number:          | 40                      |  |
| Building Name:          | 40                      |  |
| Floor Number:           | 0                       |  |
| Longitude:              | W81° 52' 2.5''          |  |
| Latitude:               | N25° 46' 5.5''          |  |
| Unit Number:            | 106                     |  |
| Parcel Number:          | 02-42-10-000-0138       |  |
| Zoning:                 | 3004                    |  |
| ✓ Street pre Direction: | S                       |  |