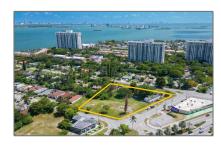

# Commercial Land

- 1401 NE 108th St, Miami, Florida 33161

## Address Map

| Country:       | US                           |  |
|----------------|------------------------------|--|
| State:         | FL                           |  |
| County:        | Miami-Dade County            |  |
| City:          | Miami                        |  |
| Zipcode:       | 33161                        |  |
| Street:        | 1401 NE 108th St             |  |
| Street Number: | 1401                         |  |
| Building Name: | BISCAYNE SHORES<br>UNIT NO 2 |  |
| Floor Number:  | 0                            |  |
| Longitude:     | W81° 49' 51.2''              |  |
| Latitude:      | N25° 52' 30.7''              |  |
| Parcel Number: | 30-22-32-011-0060            |  |
|                |                              |  |