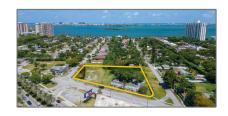

# Commercial Land

- 1401 NE 108th St, Miami, Florida 33161

## Address Map

| Country:       | US                           |  |
|----------------|------------------------------|--|
| State:         | FL                           |  |
| County:        | Miami-Dade County            |  |
| City:          | Miami                        |  |
| Zipcode:       | 33161                        |  |
| Street:        | 1401 NE 108th St             |  |
| Street Number: | 1401                         |  |
| Building Name: | BISCAYNE SHORES<br>UNIT NO 2 |  |
| Floor Number:  | 0                            |  |
| Longitude:     | W81° 49' 51.2''              |  |
| Latitude:      | N25° 52' 30.7''              |  |
| Parcel Number: | 30-22-32-011-0060            |  |
|                |                              |  |