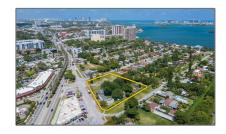

# Commercial Land

- 1401 NE 108th St, Miami, Florida 33161

## Address Map

| Country:       | US                           |  |
|----------------|------------------------------|--|
| State:         | FL                           |  |
| County:        | Miami-Dade County            |  |
| City:          | Miami                        |  |
| Zipcode:       | 33161                        |  |
| Street:        | 1401 NE 108th St             |  |
| Street Number: | 1401                         |  |
| Building Name: | BISCAYNE SHORES<br>UNIT NO 2 |  |
| Floor Number:  | 0                            |  |
| Longitude:     | W81° 49' 51.2''              |  |
| Latitude:      | N25° 52' 30.7''              |  |
| Parcel Number: | 30-22-32-011-0060            |  |
|                |                              |  |