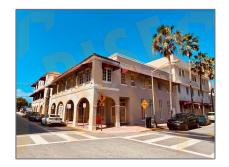

# Commercial Sale

- 309 23rd St # 100, Miami Beach, Florida 33139

### **Basic Details**

**Commercial Sale** Property Type: **Property Sub** Retail Type: **For Sale** Listing Type: A11570540 Listing ID: Price: **\$75** Year Built: **1926** Built up area: 32,620 Sqft Type of Business: Office Space, Retail Space

## Address Map

| Country:       | US                         |  |
|----------------|----------------------------|--|
| State:         | FL                         |  |
| County:        | Miami-Dade County          |  |
| City:          | Miami Beach                |  |
| Zipcode:       | 33139                      |  |
| Street:        | 309 23rd St # 100          |  |
| Street Number: | 309                        |  |
| Building Name: | Collins Park Palm<br>Court |  |
| Floor Number:  | 0                          |  |