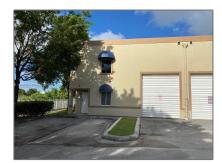

## Commercial Sale

- 10840 NW 138th St # A, Hialeah Gardens, Florida 33018

10840 NW 138th St Street: # A Street Number: 10840 **Building Name:** 138th ST. **BUSINESS PARK CONDO** Floor Number: 0 W81° 37' 30.2" Longitude: Latitude: N25° 53' 53.2" Unit Number: 6-A Direction: From Florida Turnpike or I-75 to property. Beige colored warehouses