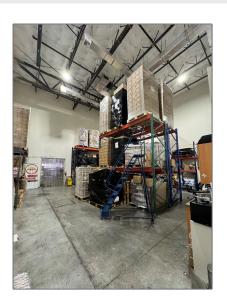

## Commercial Sale

- 1970 NW 129th Ave # 101, Sweetwater, Florida  $33182\,$ 







**Features** 



1

## **Basic Details**

Property Type: Commercial Sale Water Front:

Property Sub **Industrial** Type:

Listing Type: For Sale

Listing ID: **A11569732** 

Price: **\$22** 

Year Built: 2006

Built up area: **6,335 Sqft** 

√ Type of Business: Industrial, Ware

Industrial, Warehouse Space

## Address Map

Country: US

State: FL

County: Miami-Dade County

City: Sweetwater

Zipcode: **33182** 

Street: 1970 NW 129th Ave # 101 Street Number: **1970** Floor Number: 0 Longitude: W81° 35' 39.3" Latitude: N25° 47' 34'' Unit Number: **101** 25-39-35-009-0010 Parcel Number: Zoning: **7100** 

Nw

Street pre Direction: