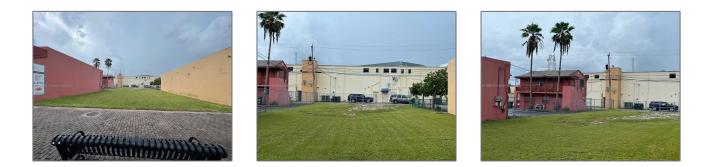

# **Commercial Land**

- 229 N Krome Ave, Homestead, Florida 33030





#### **Basic Details**

### Features

| Property Type: | <b>Commercial Land</b> |
|----------------|------------------------|
| Listing Type:  | For Sale               |
| Listing ID:    | A11569516              |
| Price:         | \$990,000              |

| √ Lot Features: | Less Than 1 Acre, City<br>Location, Urban Area<br>Development, Near<br>Business Park, Near<br>Industrial Park |
|-----------------|---------------------------------------------------------------------------------------------------------------|
| Water Front:    | 1                                                                                                             |

## Address Map

| Krome Ave, 5min      |
|----------------------|
| N25° 28' 19.7'       |
| W81° 31' 22.2'       |
| 0                    |
|