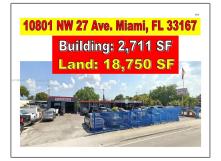

## **Commercial Sale**

- 10801 NW 27th Ave, Miami, Florida 33167

## **Basic Details** Features 1 Property Type: **Commercial Sale** Water Front: Property Sub **Mixed Use** Type: Listing Type: **For Sale** Listing ID: A11569432 Price: \$1,895,000 Year Built: 1961 Built up area: 2,711 Sqft Type of Business: Automotive