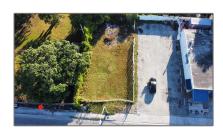

# Property Type: Commercial Land Property Sub Commercial Type: Listing Type: For Sale Listing ID: A11535271 Price: \$230,000 Lot Area: 0.11 Acre

## Address Map

| Country:       | US                                               |  |
|----------------|--------------------------------------------------|--|
| State:         | FL                                               |  |
| County:        | Miami-Dade County                                |  |
| City:          | Miami                                            |  |
| Zipcode:       | 33147                                            |  |
| Street:        | 32nd Ave                                         |  |
| Building Name: | RAMBLER SQUARE                                   |  |
| Floor Number:  | 0                                                |  |
| Longitude:     | W81° 45' 1.8"                                    |  |
| Latitude:      | N25° 50' 33.9"                                   |  |
| Direction:     | 75 NW 32nd Ave.<br>Across street from<br>Walmart |  |