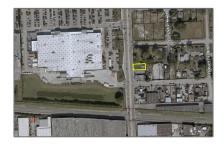

## Address Map

| Country:       | US                                               |  |
|----------------|--------------------------------------------------|--|
| State:         | FL                                               |  |
| County:        | Miami-Dade County                                |  |
| City:          | Miami                                            |  |
| Zipcode:       | 33147                                            |  |
| Street:        | 32nd Ave                                         |  |
| Building Name: | RAMBLER SQUARE                                   |  |
| Floor Number:  | 0                                                |  |
| Longitude:     | W81° 45' 1.8"                                    |  |
| Latitude:      | N25° 50' 33.9"                                   |  |
| Direction:     | 75 NW 32nd Ave.<br>Across street from<br>Walmart |  |

Parcel Number: **30-31-09-016-0100** 

Zoning: **6110** 

-