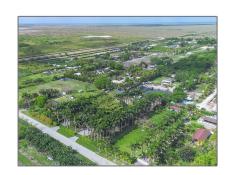

# Commercial Land

- 16450 SW 208th Ave, Miami, Florida 33187

### **Basic Details**

Property Type: Commercial Land

Listing Type: For Sale

Listing ID: A11568071

Price: \$740,000

Lot Area: 1.36 Acre