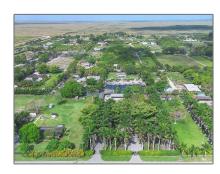

# Commercial Land

- 16450 SW 208th Ave, Miami, Florida 33187

### **Basic Details**

Property Type: Commercial Land

Listing Type: For Sale

Listing ID: A11568071

Price: \$740,000

Lot Area: 1.36 Acre