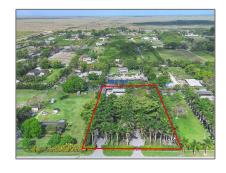

# Commercial Land

- 16450 SW 208th Ave, Miami, Florida 33187

### **Basic Details**

Property Type: Commercial Land

Listing Type: For Sale

Listing ID: A11568071

Price: \$740,000

Lot Area: 1.36 Acre

### **Features**

√ Lot Features: Other Location, 1-2.5
Acres

✓ Sewer: Septic Tank

Water Front: 1