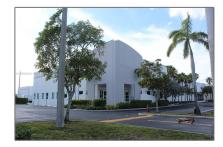

# Commercial Sale

- 3450 NW 115th Ave, Doral, Florida 33178

**Industrial Park** 

#### Property Type: **Commercial Sale Property Sub Industrial** Type: Listing Type: For Sale Listing ID: A11565829 Price: \$9,600 Year Built: 2000 Built up area: 159,914 Sqft Type of Business: Office/warehouse Combination, Warehouse