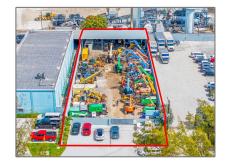

# Commercial Land

- 7241 NW 47th Street, Miami, Florida 33166

#### **Basic Details**

| Property Type:        | <b>Commercial Land</b> |  |
|-----------------------|------------------------|--|
| Property Sub<br>Type: | Industrial             |  |
| Listing Type:         | For Sale               |  |
| Listing ID:           | A11567038              |  |
| Price:                | \$2,000,000            |  |
| Lot Area:             | <b>0.40</b> Acre       |  |