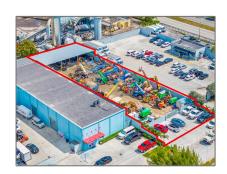

# Commercial Land

- 7241 NW 47th Street, Miami, Florida 33166

#### **Basic Details**

| Property Type:        | <b>Commercial Land</b> |  |
|-----------------------|------------------------|--|
| Property Sub<br>Type: | Industrial             |  |
| Listing Type:         | For Sale               |  |
| Listing ID:           | A11567038              |  |
| Price:                | \$2,000,000            |  |
| Lot Area:             | <b>0.40</b> Acre       |  |