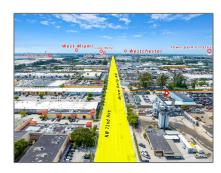

## Address Map

| Country:       | US                     |  |
|----------------|------------------------|--|
| State:         | FL                     |  |
| County:        | Miami-Dade County      |  |
| City:          | Miami                  |  |
| Zipcode:       | 33166                  |  |
| Street:        | 7241 NW 47th<br>Street |  |
| Street Number: | 7241                   |  |
| Building Name: | PHOENIX FARMS<br>NO 3  |  |
| Floor Number:  | 0                      |  |
| Longitude:     | W81° 41' 8.8''         |  |
| Latitude:      | N25° 48' 58.5"         |  |