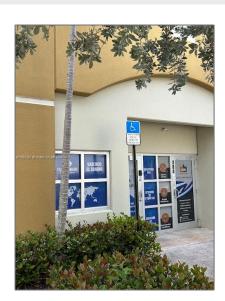

# Property Type: Commercial Sale Property Sub Flex Space Type: Listing Type: For Sale Listing ID: A11567221 Price: \$585,900 Year Built: 2007 Built up area: 1,302 Sqft

Light Manufacturing

# 203

**7100** 

Nw

Street Number: 1845 **Building Name: DOLPHIN PARK** Floor Number: 0 Longitude: W81° 37' 25.3" Latitude: N25° 47' 31.7" Unit Number: **203** Direction: 112th Ave and 18th Street NW. The flex space is in the back of the complex. Parcel Number: 25-30-31-041-1030