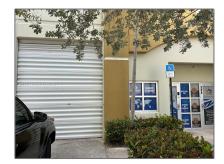

# Property Type: Commercial Sale Property Sub Flex Space Type: Listing Type: For Sale Listing ID: A11567221 Price: \$585,900 Year Built: 2007 Built up area: 1,302 Sqft

Light Manufacturing

# 203

**7100** 

Nw

Street Number: 1845 **Building Name: DOLPHIN PARK** Floor Number: 0 Longitude: W81° 37' 25.3" Latitude: N25° 47' 31.7" Unit Number: **203** Direction: 112th Ave and 18th Street NW. The flex space is in the back of the complex. Parcel Number: 25-30-31-041-1030