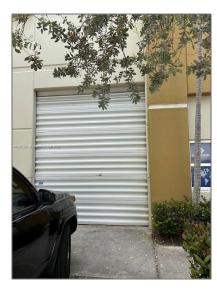

# Property Type: Commercial Sale Property Sub Flex Space Type: Listing Type: For Sale Listing ID: A11567221 Price: \$585,900 Year Built: 2007 Built up area: 1,302 Sqft

Light Manufacturing

# 203

**7100** 

Nw

Street Number: 1845 **Building Name: DOLPHIN PARK** Floor Number: 0 Longitude: W81° 37' 25.3" Latitude: N25° 47' 31.7" Unit Number: **203** Direction: 112th Ave and 18th Street NW. The flex space is in the back of the complex. Parcel Number: 25-30-31-041-1030