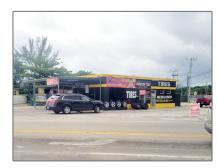

# Commercial Sale

- 11041 NW 17th Ave, Miami, Florida 33167

## Property Type: **Commercial Sale Property Sub** Office Type: Listing Type: For Sale Listing ID: A11566613 \$890,000 Price: Year Built: **1937** 1,713 Sqft Built up area: Type of Business: **Building Service**