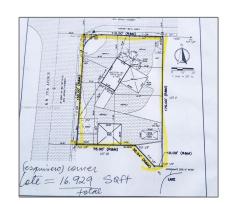

## Address Map

Country: US

State: FL

County: Miami-Dade County

City: Miami

Zipcode: 33167

| Street:                 | 11041 NW 17th Ave                                  |  |
|-------------------------|----------------------------------------------------|--|
| Street Number:          | 11041                                              |  |
| Floor Number:           | 0                                                  |  |
| Longitude:              | W81° 46' 26.1"                                     |  |
| Latitude:               | N25° 52' 32.1"                                     |  |
| Direction:              | 119 ST EXIT UNTIL<br>17 AVE AND 111 ST<br>(CORNER) |  |
| Parcel Number:          | 30-21-35-001-0010                                  |  |
| Zoning:                 | 6400                                               |  |
| √ Street pre Direction: | Nw                                                 |  |