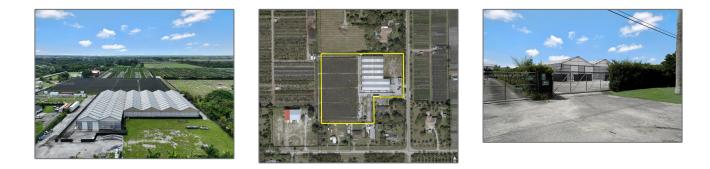

# **Commercial Land**

- 23100 SW 192nd Ave, Miami, Florida 33170

## Address Map

| Country:       | US                                             |  |
|----------------|------------------------------------------------|--|
| State:         | FL                                             |  |
| County:        | Miami-Dade County                              |  |
| City:          | Miami                                          |  |
| Zipcode:       | 33170                                          |  |
| Street:        | 23100 SW 192nd<br>Ave                          |  |
| Street Number: | 23100                                          |  |
| Floor Number:  | 0                                              |  |
| Longitude:     | W81° 29' 48.9''                                |  |
| Latitude:      | N25° 33' 4.1''                                 |  |
| Direction:     | Located in the<br>Redlands of<br>Homestead, FL |  |
| Parcel Number: | 30-68-14-000-0155                              |  |