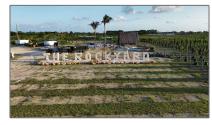

# Commercial Land

- 17420 SW 184th St (2), Miami, Florida 33187









#### **Basic Details**

| ercial Land |
|-------------|
| griculture  |
| For Sale    |
| A11565730   |
| \$1,500     |
| 0.25 Acre   |
|             |

### Features



## Appliances

 $\checkmark$  Utilities:

Other, Electricity Connected, Electricity Available, Irrigation Water

### Address Map

| Country:       | US                       |  |
|----------------|--------------------------|--|
| State:         | FL                       |  |
| County:        | Miami-Dade County        |  |
| City:          | Miami                    |  |
| Zipcode:       | 33187                    |  |
| Street:        | 17420 SW 184th St<br>(2) |  |
| Street Number: | 17420                    |  |
| Floor Number:  | 0                        |  |
| Longitude:     | W81° 31' 26.1''          |  |
| Latit