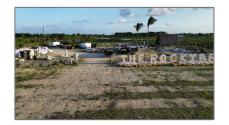

# Commercial Land

- 17420 SW 184th St (2), Miami, Florida 33187









#### **Basic Details**

| ercial Land |
|-------------|
| griculture  |
| For Sale    |
| A11565730   |
| \$1,500     |
| 0.25 Acre   |
|             |

### Features



## Appliances

 $\checkmark$  Utilities:

Other, Electricity Connected, Electricity Available, Irrigation Water

### Address Map

| Country:       | US                       |  |
|----------------|--------------------------|--|
| State:         | FL                       |  |
| County:        | Miami-Dade County        |  |
| City:          | Miami                    |  |
| Zipcode:       | 33187                    |  |
| Street:        | 17420 SW 184th St<br>(2) |  |
| Street Number: | 17420                    |  |
| Floor Number:  | 0                        |  |
| Longitude:     | W81° 31' 26.1''          |  |
| Lat