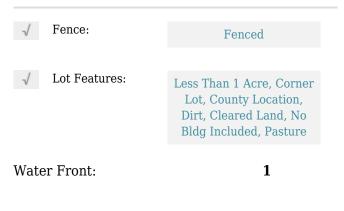

# Commercial Land

- 17420 SW 184th St (2), Miami, Florida 33187









#### **Basic Details**

| ercial Land |
|-------------|
| griculture  |
| For Sale    |
| A11565730   |
| \$1,500     |
| 0.25 Acre   |
|             |

### Features



## Appliances

 $\checkmark$  Utilities:

Other, Electricity Connected, Electricity Available, Irrigation Water

### Address Map

| Country:       | US                       |  |
|----------------|--------------------------|--|
| State:         | FL                       |  |
| County:        | Miami-Dade County        |  |
| City:          | Miami                    |  |
| Zipcode:       | 33187                    |  |
| Street:        | 17420 SW 184th St<br>(2) |  |
| Street Number: | 17420                    |  |
| Floor Number:  | 0                        |  |
| Longitude:     | W81° 31' 26.1''          |  |
| Latitude:      | N25° 35' 39.6''          |  |
| Direction:     | GPS to address           |  |
| Parcel Number: | 30-69-06-000-0142        |  |
|                |