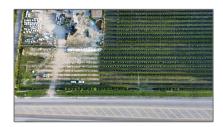

#### **Features**

✓ Fence: Fenced
 ✓ Lot Features: Other Location, City Location, Dirt, Above Ground Irrigation, Cleared Land, 1-2.5
 Acres, Other Soil Type, Nursery

 ✓ Sewer: Other, None

Water Front:
1

### Address Map

| Country:       | US                        |  |
|----------------|---------------------------|--|
| State:         | FL                        |  |
| County:        | <b>Miami-Dade County</b>  |  |
| City:          | Miami                     |  |
| Zipcode:       | 33187                     |  |
| Street:        | 17420 SW 184th St         |  |
| Street Number: | 17420                     |  |
| Floor Number:  | 0                         |  |
| Longitude:     | W81° 31' 26.1"            |  |
| Latitude:      | N25° 35' 39.6"            |  |
| Direction:     | GPS 17420 SW<br>184th St. |  |
| Parcel Number: | 30-69-06-000-0141         |  |