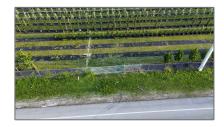

#### **Features**

✓ Fence: Fenced
 ✓ Lot Features: Other Location, City Location, Dirt, Above Ground Irrigation, Cleared Land, 1-2.5
 Acres, Other Soil Type, Nursery

 ✓ Sewer: Other, None

Water Front:
1