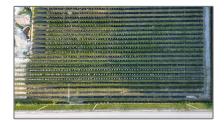

#### **Features**

✓ Fence: Fenced
 ✓ Lot Features: Other Location, City Location, Dirt, Above Ground Irrigation, Cleared Land, 1-2.5
 Acres, Other Soil Type, Nursery

 ✓ Sewer: Other, None

Water Front:
1