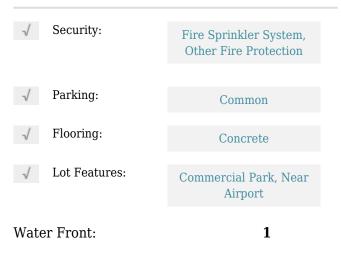

## **Commercial Sale**

- 12750 NW 17th St **#** 102, Sweetwater, Florida 33182





## **Basic Details**

| Property Type:        | Commercial Sale               |
|-----------------------|-------------------------------|
| Property Sub<br>Type: | Office                        |
| Listing Type:         | For Sale                      |
| Listing ID:           | A11566053                     |
| Price:                | \$950,000                     |
| Year Built:           | 2020                          |
| Built up area:        | 2,250 Sqft                    |
| Type of Business      | Office Space, Retail<br>Space |

## Features



## Address Map

| Country:       | US                                |  |
|----------------|-----------------------------------|--|
| State:         | FL                                |  |
| County:        | Miami-Dade County                 |  |
| City:          | Sweetwater                        |  |
| Zipcode:       | 33182                             |  |
| Street:        | 12750 NW 17th St<br># 102         |  |
| Street Number: | 12750                             |  |
| Building Name: | Flightway at Panam<br>Business Ce |  |

| Floor Number:           | 0                 |  |
|-------------------------|-------------------|--|
| Longitude:              | W81° 35' 52.7''   |  |
| Latitude:               | N25° 47' 23.1''   |  |
| Unit Number:            | 102               |  |
| Pa